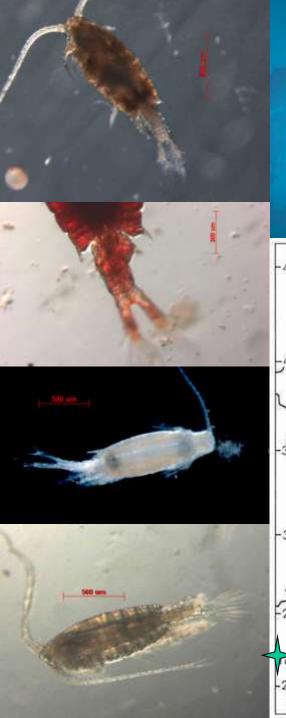

- •New technical methods are used to find new species. e.g. scanning electron microscope and Molecular methods
  But some common species(morphological similar) are often ignored.
- •Comparing specimen from different countries is essential.

Exchanging specimen is needed.

Developing a series of normal principle to instruct investigators, identification workers, and young taxonomists.

Maybe experts can published booklets.

- Chinese specimen and specimen of other countries have significant divergence in genes
- Are they cryptic species?
   Are they new species?
   We need further morphologic studies.