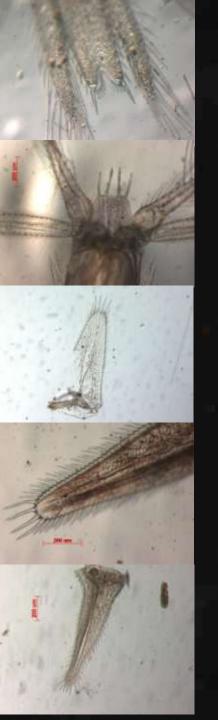

- •New technical methods are used to find new species. e.g. scanning electron microscope and Molecular methods
  But some common species(morphological similar) are often ignored.
- •Comparing specimen from different countries is essential.

Exchanging specimen is needed.

Developing a series of normal principle to instruct investigators, identification workers, and young taxonomists.

Maybe experts can published booklets.

- Chinese specimen and specimen of other countries have significant divergence in genes
- Are they cryptic species?
   Are they new species?
   We need further morphologic studies.