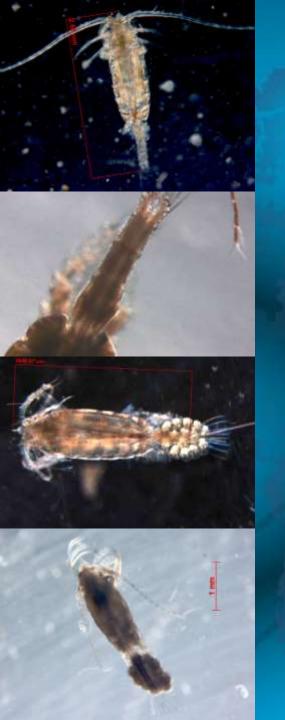

- •New technical methods are used to find new species. e.g. scanning electron microscope and Molecular methods
  But some common species(morphological similar) are often ignored.
- •Comparing specimen from different countries is essential.

Exchanging specimen is needed.

Developing a series of normal principle to instruct investigators, identification workers, and young taxonomists.

Maybe experts can published booklets.

- Chinese specimen and specimen of other countries have significant divergence in genes
- Are they cryptic species?
   Are they new species?
   We need further morphologic studies.