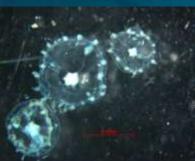

- •New technical methods are used to find new species. e.g. scanning electron microscope and Molecular methods
  But some common species(morphological similar) are often ignored.
- •Comparing specimen from different countries is essential.

Exchanging specimen is needed.

Developing a series of normal principle to instruct investigators, identification workers, and young taxonomists.

Maybe experts can published booklets.

- Chinese specimen and specimen of other countries have significant divergence in genes
- Are they cryptic species?
   Are they new species?
   We need further morphologic studies.