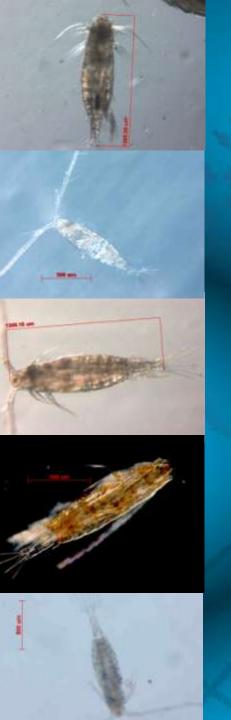

- •New technical methods are used to find new species. e.g. scanning electron microscope and Molecular methods
  But some common species(morphological similar) are often ignored.
- •Comparing specimen from different countries is essential.

Exchanging specimen is needed.

Developing a series of normal principle to instruct investigators, identification workers, and young taxonomists.

Maybe experts can published booklets.

- Chinese specimen and specimen of other countries have significant divergence in genes
- Are they cryptic species?
   Are they new species?
   We need further morphologic studies.