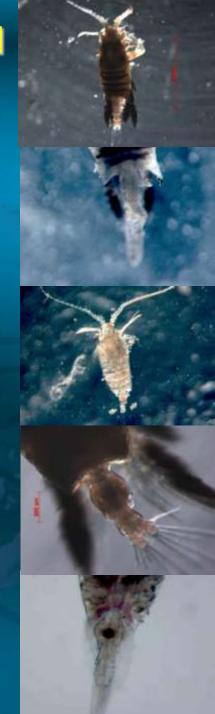

- •New technical methods are used to find new species. e.g. scanning electron microscope and Molecular methods
  But some common species(morphological similar) are often ignored.
- •Comparing specimen from different countries is essential.

Exchanging specimen is needed.

Developing a series of normal principle to instruct investigators, identification workers, and young taxonomists.

Maybe experts can published booklets.

- Chinese specimen and specimen of other countries have significant divergence in genes
- Are they cryptic species?
   Are they new species?
   We need further morphologic studies.