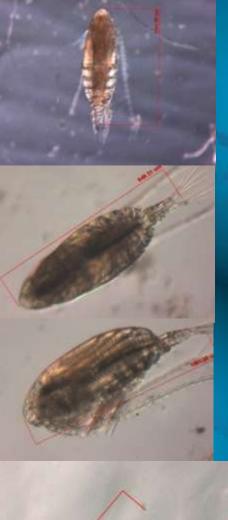

 The abundance of small copepod increase in Changjiang Estuary in decades(the reason is not clear).

(eutrophication? Globe warming?)

The apparatus can be used in works of evaluation of zooplankton biomass.