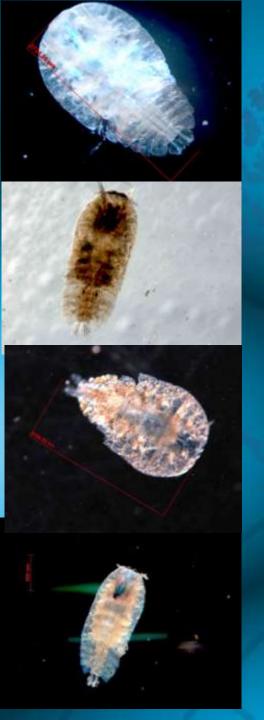

- •New technical methods are used to find new species. e.g. scanning electron microscope and Molecular methods
  But some common species(morphological similar) are often ignored.
- •Comparing specimen from different countries is essential.

Exchanging specimen is needed.

Developing a series of normal principle to instruct investigators, identification workers, and young taxonomists.

Maybe experts can published booklets.

- Chinese specimen and specimen of other countries have significant divergence in genes
- Are they cryptic species?
   Are they new species?
   We need further morphologic studies.