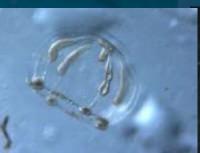

- •New technical methods are used to find new species. e.g. scanning electron microscope and Molecular methods
  But some common species(morphological similar) are often ignored.
- •Comparing specimen from different countries is essential.

Exchanging specimen is needed.

Developing a series of normal principle to instruct investigators, identification workers, and young taxonomists.

Maybe experts can published booklets.

- Chinese specimen and specimen of other countries have significant divergence in genes
- Are they cryptic species?
   Are they new species?
   We need further morphologic studies.