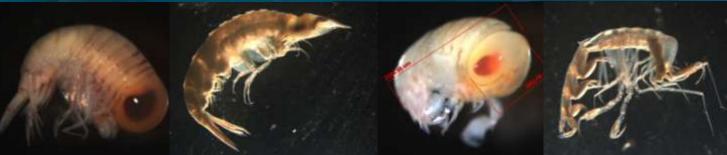

- •New technical methods are used to find new species. e.g. scanning electron microscope and Molecular methods
  But some common species(morphological similar) are often ignored.
- •Comparing specimen from different countries is essential.

Exchanging specimen is needed.

Developing a series of normal principle to instruct investigators, identification workers, and young taxonomists.

Maybe experts can published booklets.

- Chinese specimen and specimen of other countries have significant divergence in genes
- Are they cryptic species?
   Are they new species?
   We need further morphologic studies.