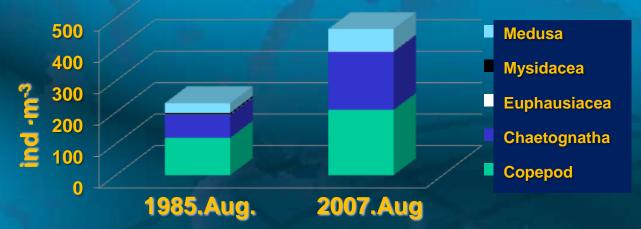

 The abundance of small copepod increase in Changjiang Estuary in decades(the reason is not clear).

(eutrophication? Globe warming?)

The apparatus can be used in works of evaluation of zooplankton biomass.