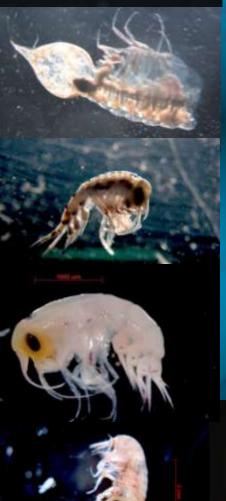

- •New technical methods are used to find new species. e.g. scanning electron microscope and Molecular methods
  But some common species(morphological similar) are often ignored.
- •Comparing specimen from different countries is essential.

Exchanging specimen is needed.

Developing a series of normal principle to instruct investigators, identification workers, and young taxonomists.

Maybe experts can published booklets.

- Chinese specimen and specimen of other countries have significant divergence in genes
- Are they cryptic species?
   Are they new species?
   We need further morphologic studies.