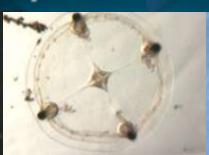

- •New technical methods are used to find new species. e.g. scanning electron microscope and Molecular methods
  But some common species(morphological similar) are often ignored.
- •Comparing specimen from different countries is essential.

Exchanging specimen is needed.

Developing a series of normal principle to instruct investigators, identification workers, and young taxonomists.

Maybe experts can published booklets.

- Chinese specimen and specimen of other countries have significant divergence in genes
- Are they cryptic species?
   Are they new species?
   We need further morphologic studies.